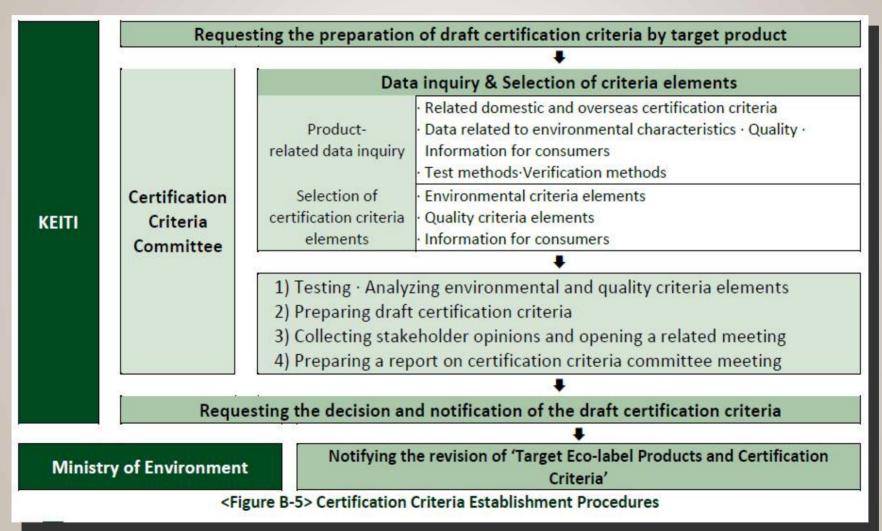

evaluated category as a target Product Category under Article 24 of the Enforcement Decree of the Act on Development of and Support for Environmental Technology
- Measurability: Feasibility of developing certification criteria which are measurable and quantifiable, including aspects of product quality
- Possibility of misleading information: Possibility of misleading environmental information being communicated to the public in the distribution phase
- Environmental improvement : Extent of environmental load and environmental improvement potential
- Responses from stakeholders: Government policy considerations and the extent of responses expected from major stakeholders, such as manufacturers

# PROCEDURE OF CRITERIA DEVELOPMENT



# **Certification criteria 'ESTABLISHMENT' procedures**



# Certification criteria 'REVISION' procedures

#### <Table B-5> Inquiry of candidate items for revision

- Certification criteria revision items requested by stakeholders (vendors)
- ② Items needing revision among target items of regular certification criteria review
  ※ Revision review shall be conducted every three years after the 'notification of target eco-label products and certification criteria' in accordance with Article 17 of 「Code of Regulations on Eco-label Certification」.
- 3 Items that must reflect international common criteria due to ties with related international standardization projects
- 4 Items needing revision as a result of in-house review



Certification criteria 'REVISION' procedures



# **Output** Certification criteria components and requirements

| 77 <u></u>