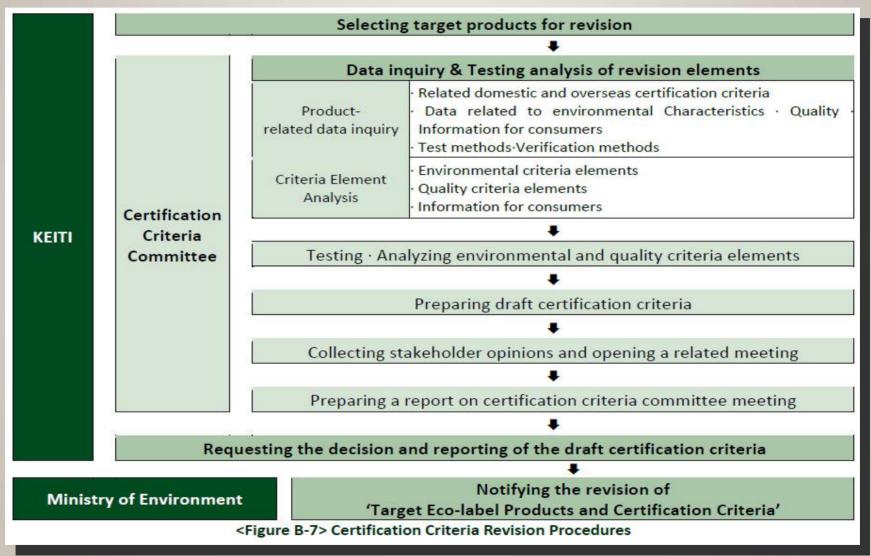

# Certification criteria 'REVISION' procedures

Certification criteria 'REVISION' procedures