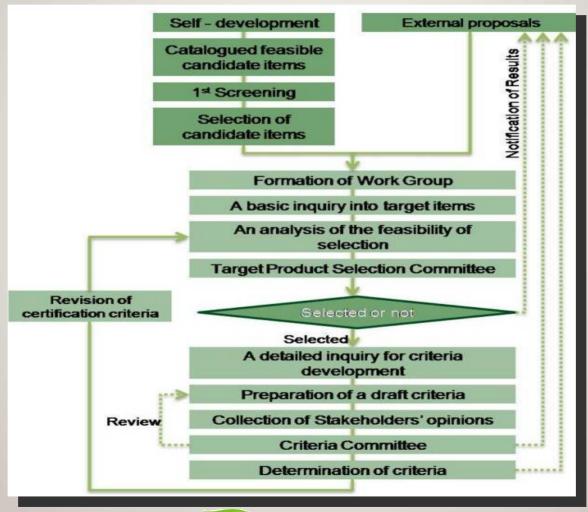

# Procedure for selection of target product categories

The proposals of stakeholders are developed and established as certification criteria within 360 days, when it is selected in committee.

KEITI's in-house review is conducted to select candidate products after an inquiry into products that can respond to domestic/overseas market demand, environmental policies and agenda trend, a listing of the applicable products, and then the first screening based on environmental friendliness and potential for development of the certification criteria.

# Reception of a proposal for the selection of target product categories

Figure B-2 Proposal for Selection (Form)

Article 24 (Selection of Products Subject to Environment Mark) ① Any person who intends to present a proposal for selection of products subject to certification of environment mark under Article 17 of the Act (hereinafter referred to as "product subject to environment mark") shall submit a written proposal for such selection to the Minister of Environment.

# Basic inquiry and analysis of validity

- Selection Committee meeting and the decision of Target Products
  - Form of Evaluation of proposed target Eco-label product

- General: Appropriateness of designating the evaluated category as a target Product Category under Article 24 of the Enforcement Decree of the Act on Development of and Support for Environmental Technology
- Measurability: Feasibility of developing certification criteria which are measurable and quantifiable, including aspects of product quality
- Possibility of misleading information: Possibility of misleading environmental information being communicated to the public in the distribution phase
- Environmental improvement : Extent of environmental load and environmental improvement potential
- Responses from stakeholders: Government policy considerations and the extent of responses expected from major stakeholders, such as manufacturers