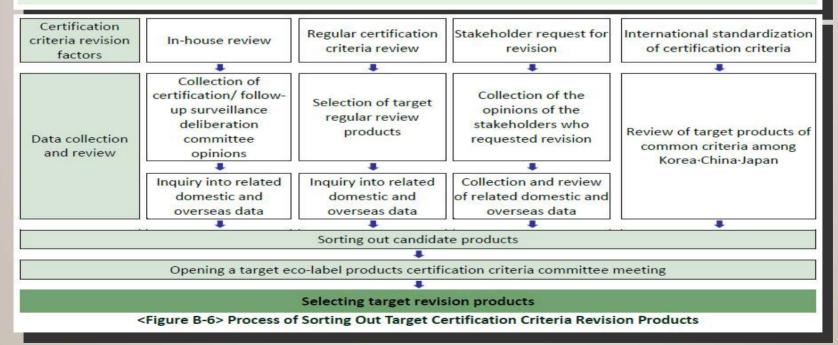

# Certification criteria 'REVISION' procedures

#### <Table B-5> Inquiry of candidate items for revision

- Certification criteria revision items requested by stakeholders (vendors)
- ② Items needing revision among target items of regular certification criteria review
  ※ Revision review shall be conducted every three years after the 'notification of target eco-label products and certification criteria' in accordance with Article 17 of 「Code of Regulations on Eco-label Certification」.
- 3 Items that must reflect international common criteria due to ties with related international standardization projects
- 4 Items needing revision as a result of in-house review