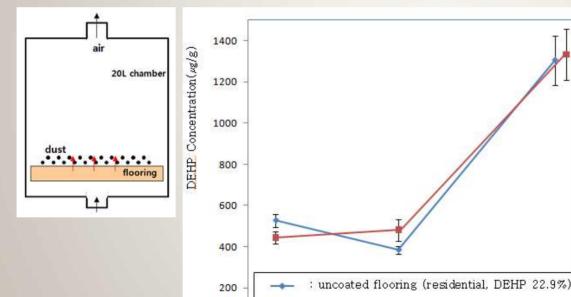

- washing water temperature: 37 ℃

- water pressure: (0.2±0.05) MPa

- Setting Certification criteria: 23 kWh/month (water consumption 0.7L)

- \* Example of revising certification criteria of 'EL246. Indoor flooring'
  - Strengthening 'Phthalates plasticizer' criterion
    - Restriction of total content(3~5%), Ban on use in upper parts of flooring
  - Securing background test data for manufacturer's opposition
    - Finding human exposure pathway via settled dust on synthetic flooring

di(2-ethylhexyl)phthalate

DEHP:

Contribution level falls under the level of **TDI** (Tolerable daily intake) of US EPA of **9.7%** 

- \* migration level from flooring after 3 days : 485  $\mu$ g/g
- \* children intake of house dust : 60 mg/day
- \* TDI of US EPA: 20 \(mu \mathbb{g} / \mathbb{kg/day}\)

: uncoated flooring (commercial, DEHP 4.3%)

14

time(days)