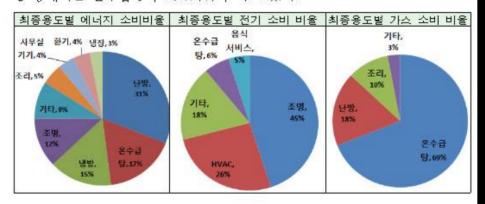

- washing water temperature: 37 ℃

- water pressure: (0.2±0.05) MPa

- Setting Certification criteria: 23 kWh/month (water consumption 0.7L)

- \* Example of revising certification criteria of 'EL246. Indoor flooring'
  - Strengthening 'Phthalates plasticizer' criterion
    - Restriction of total content(3~5%), Ban on use in upper parts of flooring
  - Securing background test data for manufacturer's opposition
    - Finding human exposure pathway via settled dust on synthetic flooring

di(2-ethylhexyl)phthalate

DEHP:

Contribution level falls under the level of **TDI** (Tolerable daily intake) of US EPA of **9.7%** 

- \* migration level from flooring after 3 days : 485  $\mu$ g/g
- \* children intake of house dust : 60 mg/day
- \* TDI of US EPA: 20 \(mu \mathbb{g} / \mathbb{kg/day}\)