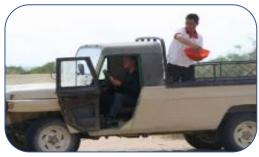

# "Suosuo" (saxaul)

阿拉善SEE SOCIETY OF ENTREPRENEURS & ECOLOGY

- Highly drought-resistant shrub planted on a large scale in the afforestation of arid areas in China
- Critical for shaping shelter belts and fixation of sand dunes
- 800km belt of Suosuo in
   Alashan/ Alxa League in the past
- grow under annual precipitation of 150mm

## 100 Million Suosuo project

- Developed in 2013 and launched in 2014 by SEE Conservation on desert ecosystem conservation and restoration
- Goal: To restore 1,333 km² desert vegetation areas in key ecological areas in Alxa in ten years
- Project benefits:
  - a. Improve local environment
  - b. Halt the expanding of desert
  - c. Improve the local income based on the economic value of saxaul