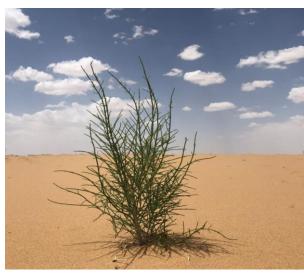

# "Suosuo" (saxaul)

阿拉善SEE SOCIETY OF ENTREPRENEURS & ECOLOGY

- Highly drought-resistant shrub planted on a large scale in the afforestation of arid areas in China
- Critical for shaping shelter belts and fixation of sand dunes
- 800km belt of Suosuo in
   Alashan/ Alxa League in the past
- grow under annual precipitation of 150mm