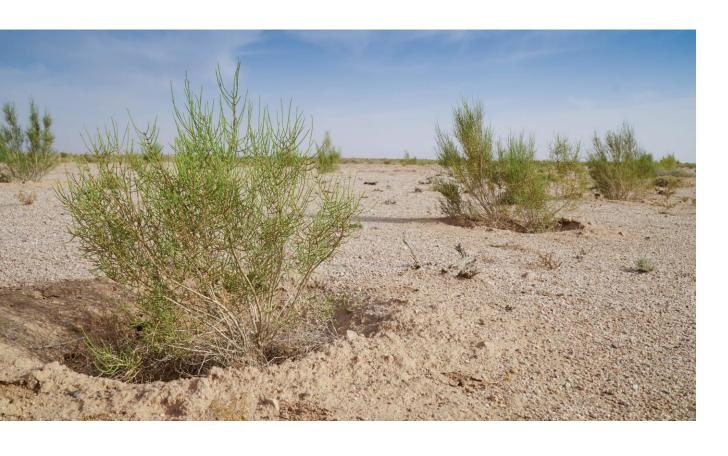

# "Suosuo" (saxaul)

阿拉善SEE SOCIETY OF ENTREPRENEURS & ECOLOGY

- Highly drought-resistant shrub planted on a large scale in the afforestation of arid areas in China
- Critical for shaping shelter belts and fixation of sand dunes
- 800km belt of Suosuo in
   Alashan/ Alxa League in the past
- grow under annual precipitation of 150mm