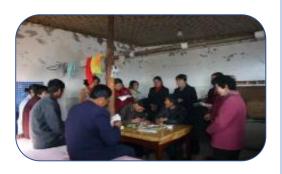

# Local governments Policy support and guidance

- Governments provide policy support and deliver on the ecological restoration targets
- Increase transparency and trust
- ✓ League government/executive agencies;
- ✓ League forestry bureau;
- ✓ Banner forestry bureau;
- ✓ Town/village forestry station;
- **√** ...