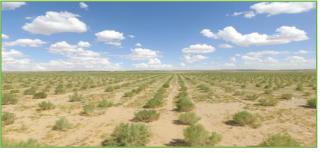

# "Suosuo" (saxaul)

阿拉善SEE SOCIETY OF ENTREPRENEURS & ECOLOGY

- Highly drought-resistant shrub planted on a large scale in the afforestation of arid areas in China
- Critical for shaping shelter belts and fixation of sand dunes
- 800km belt of Suosuo in
   Alashan/ Alxa League in the past
- grow under annual precipitation of 150mm

## 100 Million Suosuo project

- Developed in 2013 and launched in 2014 by SEE Conservation on desert ecosystem conservation and restoration
- Goal: To restore 1,333 km² desert vegetation areas in key ecological areas in Alxa in ten years
- Project benefits:
  - a. Improve local environment
  - b. Halt the expanding of desert
  - c. Improve the local income based on the economic value of saxaul