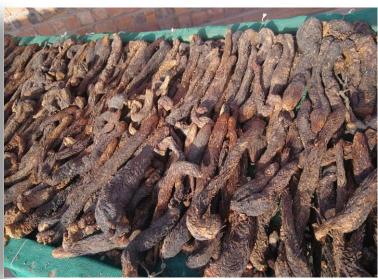

# "Suosuo" (saxaul)

阿拉善SEE SOCIETY OF ENTREPRENEURS & ECOLOGY

- Highly drought-resistant shrub planted on a large scale in the afforestation of arid areas in China
- Critical for shaping shelter belts and fixation of sand dunes
- 800km belt of Suosuo in
   Alashan/ Alxa League in the past
- grow under annual precipitation of 150mm

## 100 Million Suosuo project

- Developed in 2013 and launched in 2014 by SEE Conservation on desert ecosystem conservation and restoration
- Goal: To restore 1,333 km² desert vegetation areas in key ecological areas in Alxa in ten years
- Project benefits:
  - a. Improve local environment
  - b. Halt the expanding of desert
  - c. Improve the local income based on the economic value of saxaul