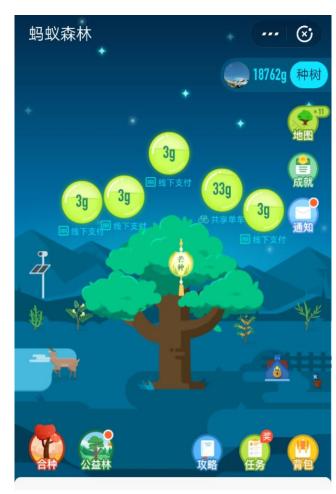

# Public engagement Web-based network

- Enable ordinary citizen to participate in creating social welfare
- Mobilize social support and resources to restoration projects (over RMB 200 million/ US\$ 31 million donation)
- 500 million "likes" on fintech platforms and social media (Ant Forest, Taobao and Tencent)