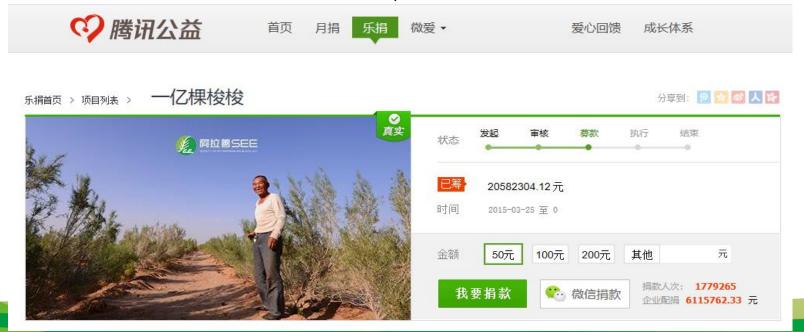

# Public engagement Web-based network

- Enable ordinary citizen to participate in creating social welfare
- Mobilize social support and resources to restoration projects (over RMB 200 million/ US\$ 31 million donation)
- 500 million "likes" on fintech platforms and social media (Ant Forest, Taobao and Tencent)