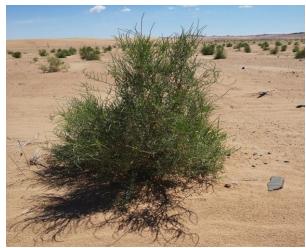

# "Suosuo" (saxaul)

阿拉善SEE SOCIETY OF ENTREPRENEURS & ECOLOGY

- Highly drought-resistant shrub planted on a large scale in the afforestation of arid areas in China
- Critical for shaping shelter belts and fixation of sand dunes
- 800km belt of Suosuo in
   Alashan/ Alxa League in the past
- grow under annual precipitation of 150mm