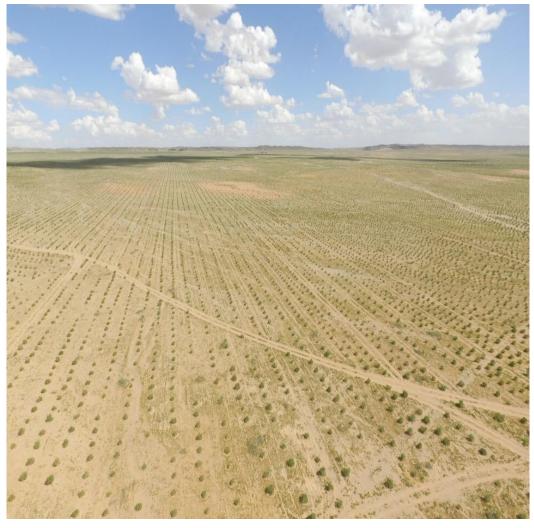

# "Suosuo" (saxaul)

阿拉善SEE SOCIETY OF ENTREPRENEURS & ECOLOGY

- Highly drought-resistant shrub planted on a large scale in the afforestation of arid areas in China
- Critical for shaping shelter belts and fixation of sand dunes
- 800km belt of Suosuo in
   Alashan/ Alxa League in the past
- grow under annual precipitation of 150mm

## 100 Million Suosuo project

- Developed in 2013 and launched in 2014 by SEE Conservation on desert ecosystem conservation and restoration
- Goal: To restore 1,333 km² desert vegetation areas in key ecological areas in Alxa in ten years
- Project benefits:
  - a. Improve local environment
  - b. Halt the expanding of desert
  - c. Improve the local income based on the economic value of saxaul

# By end of 2018

- Collaboration with local government, NGO and herders
- Planted 611km<sup>2</sup> desert plants (mainly Suosuo)
- Developed an internet-based multistakeholder platform for desertification control