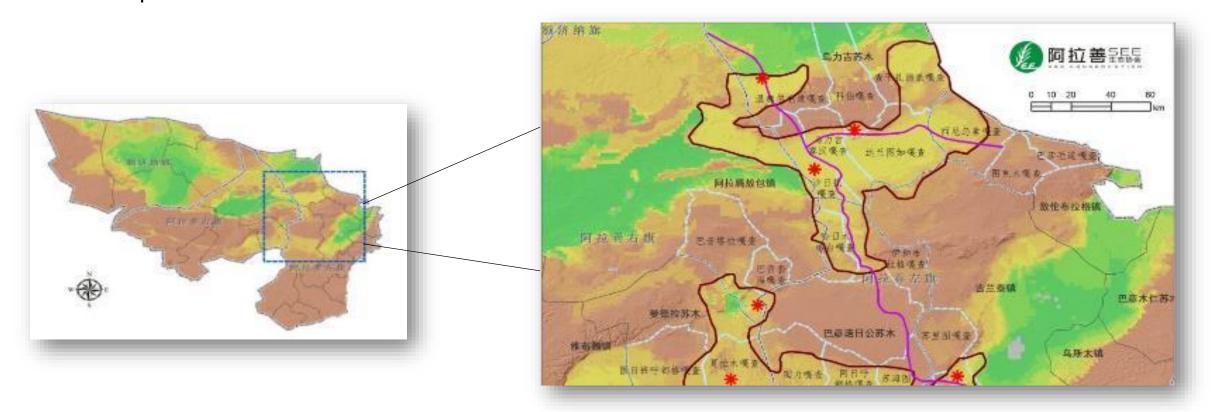

# By end of 2018

- Collaboration with local government, NGO and herders
- Planted 611km<sup>2</sup> desert plants (mainly Suosuo)
- Developed an internet-based multistakeholder platform for desertification control

# Local governments Policy support and guidance

- Governments provide policy support and deliver on the ecological restoration targets
- Increase transparency and trust
- ✓ League government/executive agencies;
- ✓ League forestry bureau;
- ✓ Banner forestry bureau;
- ✓ Town/village forestry station;
- **√** ...