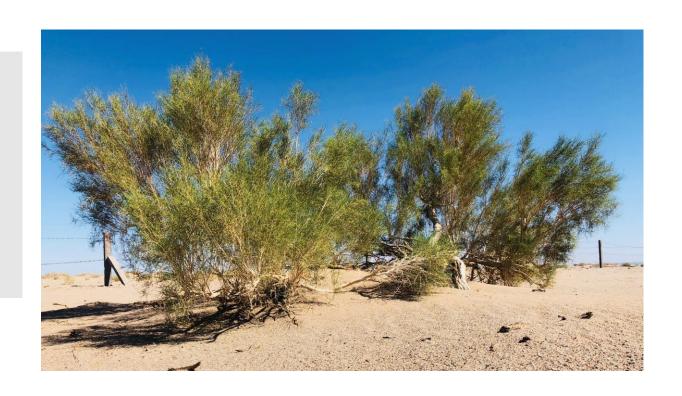

# "Suosuo" (saxaul)

阿拉善SEE SOCIETY OF ENTREPRENEURS & ECOLOGY

- Highly drought-resistant shrub planted on a large scale in the afforestation of arid areas in China
- Critical for shaping shelter belts and fixation of sand dunes
- 800km belt of Suosuo in
   Alashan/ Alxa League in the past
- grow under annual precipitation of 150mm

## 100 Million Suosuo project

- Developed in 2013 and launched in 2014 by SEE Conservation on desert ecosystem conservation and restoration
- Goal: To restore 1,333 km² desert vegetation areas in key ecological areas in Alxa in ten years
- Project benefits:
  - a. Improve local environment
  - b. Halt the expanding of desert
  - c. Improve the local income based on the economic value of saxaul

# By end of 2018

- Collaboration with local government, NGO and herders
- Planted 611km<sup>2</sup> desert plants (mainly Suosuo)
- Developed an internet-based multistakeholder platform for desertification control