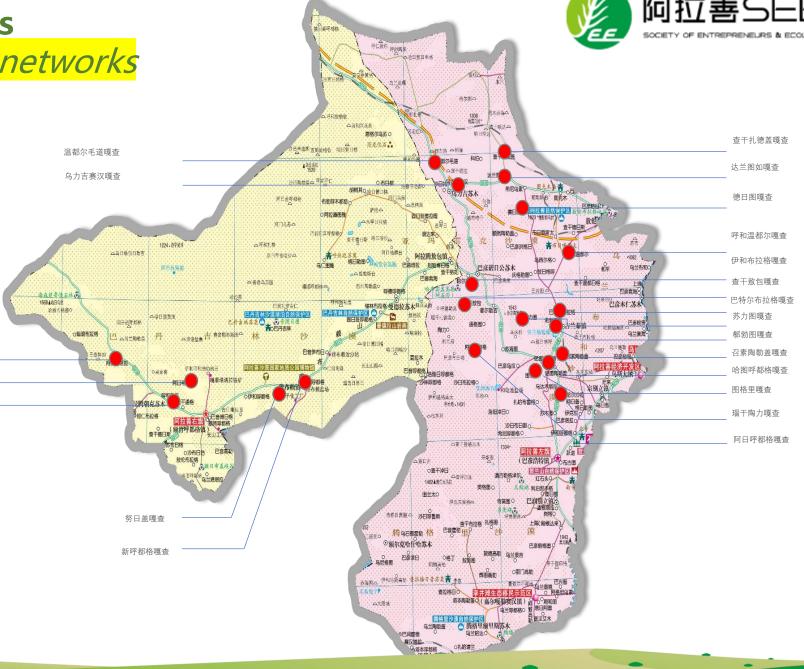

# By end of 2018

- Collaboration with local government, NGO and herders
- Planted 611km<sup>2</sup> desert plants (mainly Suosuo)
- Developed an internet-based multistakeholder platform for desertification control

- Over 900 members and 25 project centers
- Connect various resources, e.g. media and science

阿拉腾塔拉嘎查 日毛道嘎查 呼和乌拉嘎查