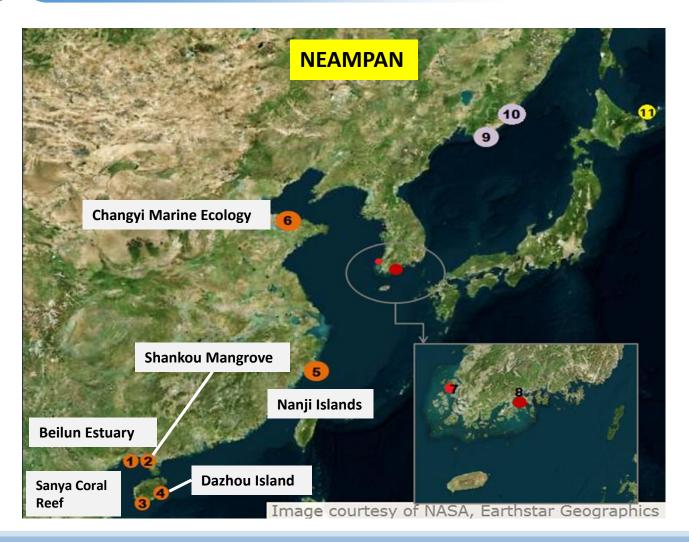

## **Strengthen the MPA network**

| China |                                                            |                                                               |  |
|-------|------------------------------------------------------------|---------------------------------------------------------------|--|
| 1     | <b>Beilun Estuary National Marine Nature Reserve</b>       | Ramsar site (2008)                                            |  |
| 2     | Shankou Mangrove National Marine<br>Nature Reserve         | UNESCO-MAB Biosphere Reserve<br>(2000);<br>Ramsar site (2002) |  |
| 3     | Sanya Coral Reef National Nature<br>Reserve                |                                                               |  |
| 4     | National Nature Reserve of Dazhou Island Marine Ecosystems |                                                               |  |
| 5     | Nanji Islands National Marine Nature<br>Reserve            | <b>UNESCO-MAB Biosphere Reserve</b> (1998)                    |  |
| 6     | Changyi National Marine Ecology Special Protected Area     |                                                               |  |