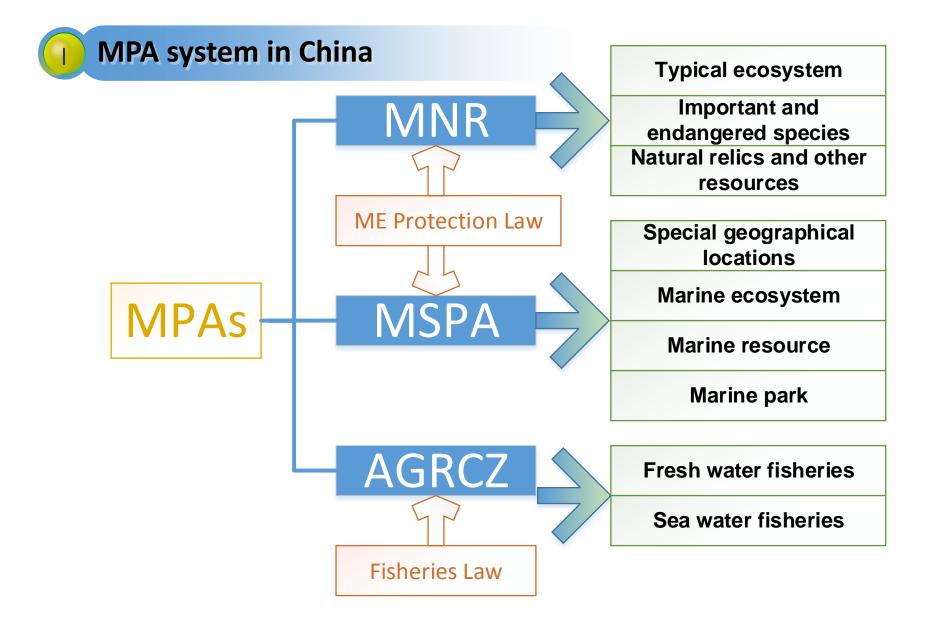

# **Construction of MPAs**

- 1986, first national marine nature reserves approved by the State Council.
- Up to 2016, 34 NMR.
- Total area 19, 011 km<sup>2</sup>.

**Mangrove MNR** 

Coral reef MNR

# **Construction of MPAs**

- 2004, the first national MSPA approved.
- ◆ Up to 2016, 67 MSPA.
- ◆ Total area 6656.37 km².

### Moreover

- 2007, the first group of national Aquatic Germplasm Resources Conservation Zones approved.
- Up to 2016, 523 (21 in the Yellow Sea)
- Total area 784.01 km² in the Yellow Sea.