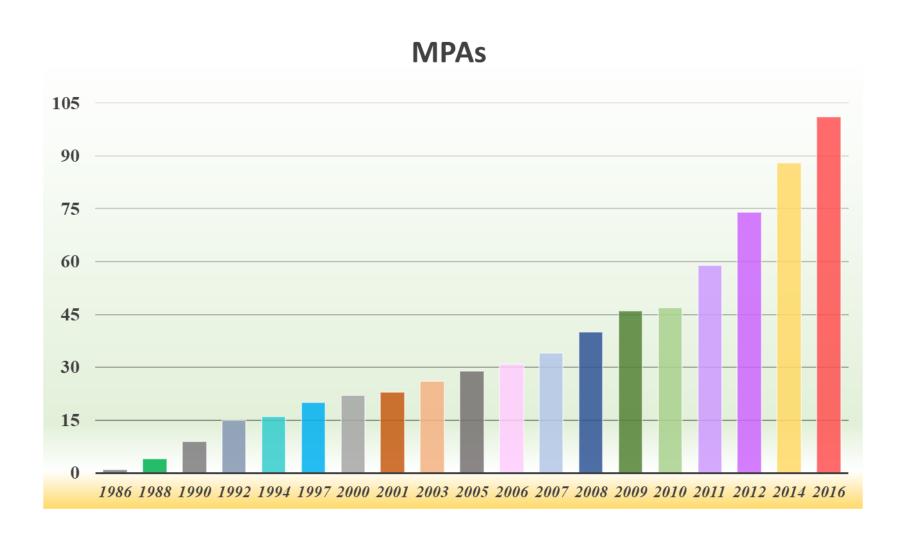

# **Construction of MPAs**

- 1986, first national marine nature reserves approved by the State Council.
- Up to 2016, 34 NMR.
- Total area 19, 011 km<sup>2</sup>.

**Mangrove MNR** 

Coral reef MNR

# **Construction of MPAs**

- 2004, the first national MSPA approved.
- ◆ Up to 2016, 67 MSPA.
- ◆ Total area 6656.37 km².

### Moreover

- 2007, the first group of national Aquatic Germplasm Resources Conservation Zones approved.
- Up to 2016, 523 (21 in the Yellow Sea)
- Total area 784.01 km² in the Yellow Sea.