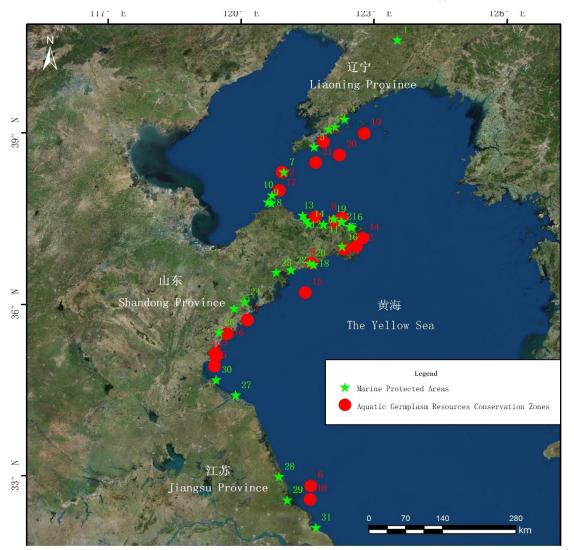

#### **Protected Areas in the Yellow Sea**

| ID | name                 |        |
|----|----------------------|--------|
| 1  | 鸭绿江口滨海湿地国家级自然保护区     | ■ MPAs |
| 2  | 大连城山头海滨地貌国家级自然保护区    |        |
| 3  | 大连长山群岛国家级海洋公园        | 31     |
| 4  | 大连金石滩国家级海洋公园         | 21     |
| 5  | 大连星海湾国家级海洋公园         |        |
|    | 荣成大天鹅国家级自然保护区        |        |
| 7  | *长岛国家级自然保护区          |        |
| 8  | 蓬莱国家级海洋公园            |        |
| 9  | 蓬莱登州浅滩国家级海洋生态特别保护区   |        |
| 10 | 长岛国家级海洋公园            |        |
| 11 | 烟台牟平沙质海岸国家级海洋特别保护区   |        |
| 12 | 烟台山国家级海洋公园           |        |
| 13 | 烟台芝罘岛群国家级海洋特别保护区     |        |
| 14 | 烟台莱山国家级海洋公园          |        |
| 15 | 威海刘公岛海洋生态国家级海洋特别保护区  |        |
| 16 | 文登海洋生态国家级海洋特别保护区     |        |
| 17 | 刘公岛国家级海洋公园           |        |
| 18 | 乳山市塔岛湾海洋生态国家级海洋特别保护区 |        |
| 19 | 威海小石岛国家级海洋生态特别保护区    |        |
| 20 | 大乳山国家级海洋公园           |        |
| 21 | 威海海西头国家级海洋公园         |        |
| 22 | 海阳万米海滩海洋资源国家级海洋特别保护区 |        |
| 23 | 莱阳五龙河口滨海湿地国家级海洋特别保护区 |        |
| 24 | 青岛胶州湾国家级海洋公园         |        |
| 25 | 青岛西海岸国家级海洋公园         |        |
| 26 | 日照国家级海洋公园            |        |
| 27 | 盐城珍稀鸟类国家级自然保护区       |        |
| 28 | 大丰麇鹿国家级自然保护区         |        |
| 29 | 江苏小洋口国家级海洋公园         |        |
| 30 | 江苏连云港海州湾国家级海洋公园      |        |
| 31 | 江苏海门蛎岈山国家级海洋公园       |        |

| ID | name                     | 40007     |
|----|--------------------------|-----------|
| 1  | 崆峒列岛刺参国家级水产种质资源保护区       | — AGRCZ   |
| 2  | 长岛皱纹盘鲍、光棘球海胆国家级水产种质资源保护区 |           |
| 3  | 海州湾大竹蛏国家级水产种质资源保护区       | <b>21</b> |
| 4  | 靖海湾松江鲈鱼国家级水产种质资源保护区      |           |
| 5  | 海州湾中国对虾国家级水产种质资源保护区      |           |
| 6  | 蒋家沙竹根沙泥螺文蛤国家级水产种质资源保护区   |           |
| 7  | 灵山岛皱纹盘鲍刺参国家级水产种质资源保护区    |           |
| 8  | 靖子湾国家级水产种质资源保护区          |           |
| 9  | 乳山湾国家级种质资源保护区            |           |
| 10 | 前三岛海域国家级水产种质资源保护区        |           |
| 11 | 小石岛刺参国家级水产种质资源保护区        |           |
| 12 | 桑汋湾国家级水产种质资源保护区          |           |
| 13 | 三山岛海域国家级水产种质资源保护区        |           |
| 14 | 荣成湾国家级水产种质资源保护区          |           |
| 15 | 千里岩海域国家级水产种质资源保护区        |           |
| 16 | 日照海域西施舌国家级水产种质资源保护区      |           |
| 17 | 长岛许氏平鲉国家级水产种质资源保护区       |           |
| 18 | 如东大竹蛏西施舌国家级水产种质资源保护区     |           |
| 19 | 大连獐子岛海域国家级水产种质资源保护区      |           |
| 20 | 大连圆岛海域国家级水产种质资源保护区       |           |
| 21 | 大连遇岩礁海域国家级水产种质资源保护区      |           |