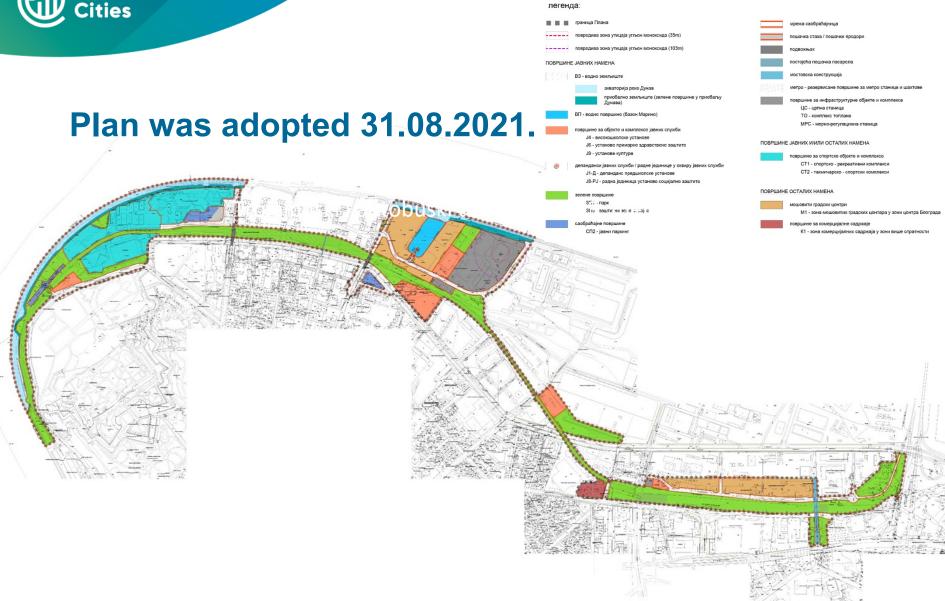

### **EXTRACTS FROM THE PLAN**

When designing objects, apply nature based solutions such as: green walls, green roofs and roof gardens, and provide facilities for birds and other animals within the public green area.