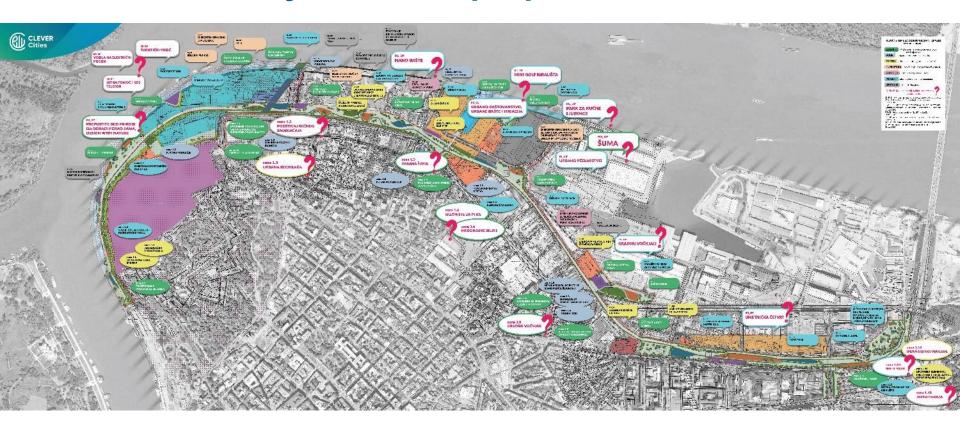

## Careful Analytics of the proposed Draft Plan...

## **Particular Segments**

- > простор амфитеатралног типа
- природни елементи као заштита од штетних утицаја
- > земљани насипи и зимзелено дрвеће
- кровни врт на објекту подземне гараже

задржати токове који евоцирају историјски контекст некадашњих шинских траса, а које су трансформисане у пешачке стазе, бициклистичке стазе, стазе за трчање или ток плитког потока-фонтане уз пешачку стазу

- бесконачна клупа разиграни путоказ
- дуж клупе садржаји различитог карактера
- у Јапански врт

NBS Catalogue
Containing 51 example solutions

Out of those 51 – 21 solutions have been incorporated into the PDR for the Linear Reards Beograd