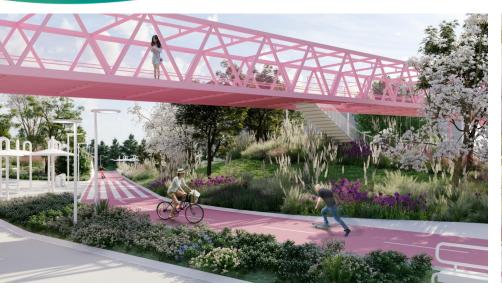

## **Particular Segments**

- > простор амфитеатралног типа
- природни елементи као заштита од штетних утицаја
- > земљани насипи и зимзелено дрвеће
- кровни врт на објекту подземне гараже

задржати токове који евоцирају историјски контекст некадашњих шинских траса, а које су трансформисане у пешачке стазе, бициклистичке стазе, стазе за трчање или ток плитког потока-фонтане уз пешачку стазу

### **EXTRACTS FROM THE PLAN**

When designing objects, apply nature based solutions such as: green walls, green roofs and roof gardens, and provide facilities for birds and other animals within the public green area.

it is obligatory to design extensive and intensive green areas on the roofs of the buildings in the surrounding and underground spaces, as well as to design green facades

In order to achieve ecological services, it is necessary to achieve continuity and integrity of the park with continuous different forms of vegetation (tree lines, groups of trees and shrubs, flower beds, various nature based solutions, etc.), which will enable natural processes which will positively affect the quality of air, water, soil, biodiversity and more