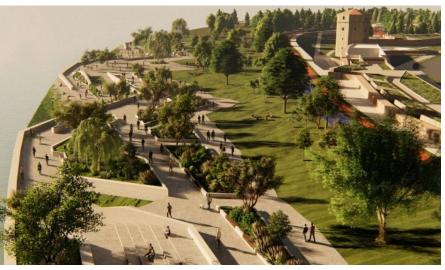

## **Particular Segments**

- > простор амфитеатралног типа
- природни елементи као заштита од штетних утицаја
- > земљани насипи и зимзелено дрвеће
- кровни врт на објекту подземне гараже

задржати токове који евоцирају историјски контекст некадашњих шинских траса, а које су трансформисане у пешачке стазе, бициклистичке стазе, стазе за трчање или ток плитког потока-фонтане уз пешачку стазу

|    |        |                                     | When designing buildings, install nature-inspired solutions such as: green walls, green roofs and roof gardens;                                                                                                | -  |
|----|--------|-------------------------------------|----------------------------------------------------------------------------------------------------------------------------------------------------------------------------------------------------------------|----|
|    |        | irrigation - near the heating plant | plants is envisaged;                                                                                                                                                                                           |    |
| 27 | FG_01  | urban gardening, urban gardens and  | Additional rules for the construction and arrangement of SUBCONSE 1.7 OF THE LINE PARK - an urban garden of aromatic                                                                                           | 8  |
|    |        |                                     | solutions); Implementation?                                                                                                                                                                                    |    |
|    |        |                                     | sensory garden, moist habitat, aromatic plant garden, urban beekeeping, atmospheric water collection systems and other nature-inspired                                                                         |    |
| 26 | 01_UIP | urban beekeeping                    | FC1 - thematically green space, consists of various thematic compositions of vegetation (flower garden, aromatic garden, healing garden,                                                                       | \$ |
|    |        |                                     | sculptures, gutters, canals,; the application of garden-architectural elements should be harmonized with the style of landscape-architectural arrangement of the park; "                                       |    |
|    |        |                                     | ramparts, gates, water and elements with water, pergolas, canopies, pavilions, gazebos, amphitheater, stage, monuments,                                                                                        |    |
|    |        |                                     | line park in the garden-architectural elements "Garden-architectural elements that can be found in the park are: walls, walls,                                                                                 |    |
|    |        |                                     | materials in the plan is mentioned through the construction of energy efficient buildings and in the rules for the construction of a                                                                           |    |
|    |        |                                     | of furniture and materials for finishing public areas so that they reflect solar radiation (cold materials); the use of natural                                                                                |    |
|    |        |                                     | possibilities and planning solution of the Line Park; Bastion Sv. Jacob can be used for various cultural and artistic programs; selection                                                                      |    |
|    |        |                                     | of all layers, with adjustment of the way of use to modern needs (gallery, exhibition space, art workshop, etc.) within the existing spatial                                                                   |    |
|    |        |                                     | restoration of the Bastion of St. Jakov, after the previous archeological excavations, means reconstruction, revitalization and presentation                                                                   |    |
|    |        |                                     | programs; the central motif of this area is a prominent pedunculate oak tree (Quercus robur) whose symbolism is multiple and deeply rooted in the tradition of Slavic peoples; covered by conceptual solutions |    |
|    |        |                                     | amphitheater is the key contact with subunit 1.7, ie the Line Park; the amphitheater also has the role of a space for cultural and educational                                                                 |    |
|    |        |                                     | planned construction of an amphitheater as a meeting place in a pleasant environment that forms the surrounding vegetation; the                                                                                |    |
|    |        |                                     | pergola, etc., which provides the presentation of various cultural and educational programs and gathering a smaller number of visitors;                                                                        |    |
| 23 | FG_01. | scene of natural materials          | FC3 - space for outdoor cultural and educational programs, is a space within which there is a plateau, amphitheater, water surface,                                                                            | *  |